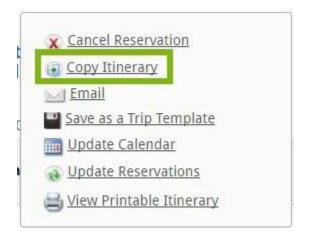

- Once logged in, hover over Travel from the Main Menu on the top of your home page.
- Select Access Trip in the drop-down list.
- Click the **Copy** link next to the trip you would like to duplicate.

*Please Note: Trips eligible to be copied are all Pending Trips (Reserved, Purchased, or Ticketed). If a trip is not eligible to be copied, the Copy link will be disabled.*  Select View to view more details, modify the trip or confirm the status of a trip awaiting ticketing (trip status is not updated on this page). If you have not named a trip, the default name is (unnamed).