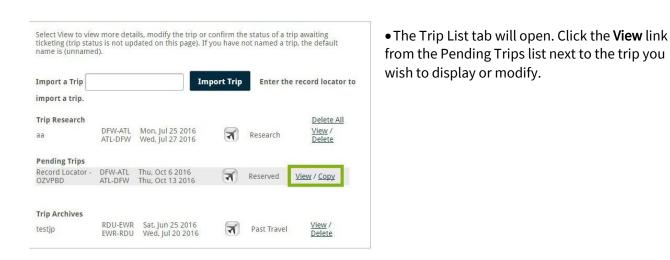

*Please Note: Trips eligible to be copied are all Pending Trips (Reserved, Purchased, or Ticketed). If a trip is not eligible to be copied, the Copy link will be disabled.*  Select View to view more details, modify the trip or confirm the status of a trip awaiting ticketing (trip status is not updated on this page). If you have not named a trip, the default name is (unnamed).

| Import a Trip  |                    |                                      | Import Trip | Enter th | e record locator to |
|----------------|--------------------|--------------------------------------|-------------|----------|---------------------|
| import a trip. |                    |                                      |             |          |                     |
| Trip Research  |                    |                                      |             |          | Delete All          |
| aa             | DFW-ATL<br>ATL-DFW | Tue, Jul 26 2016<br>Wed, Jul 27 2016 | ন           | Research | View /<br>Delete    |
| Pending Trips  |                    |                                      |             |          |                     |
| PlannerTest    | LAX-EWR<br>EWR-LAX | Fri, Oct 14 2016<br>Sat, Oct 22 2016 | ন           | Reserved | View Copy           |