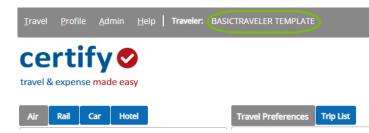

#### For a single trip:

Travel Preferences

.

Travel Preferences

Air Travel Preferences

Car Travel Preferences

Hotel Travel Preferences

Rail Travel Preferences

home page.

On the home screen click on any of the My Preferences links to apply to the single trip you are booking.

Trip List

Air, Car, or Hotel that you have available.

• Click Save.

B Print

ve

|                                                                                  | 2 |
|----------------------------------------------------------------------------------|---|
| Complete the information below and click the Save button to update your profile. |   |
| (*) Indicates Required Information.                                              |   |
| Air Preferences                                                                  |   |
| Rail Preferences                                                                 |   |
| Car Preferences                                                                  |   |
| Hotel Preferences                                                                |   |
|                                                                                  |   |