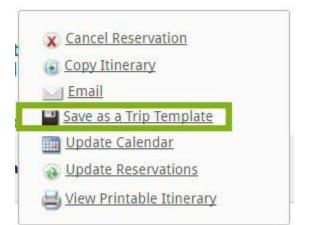

# Create a Trip Template

- Follow the directions to Access a Trip (Travel Menu > Access a Trip > View)
- Click the Itinerary Actions link.
- Click the Save as a Trip Template link.

| Save as a Trip Templat                                                                                                                                     | 2                                                                                                          |          | 3    |
|------------------------------------------------------------------------------------------------------------------------------------------------------------|------------------------------------------------------------------------------------------------------------|----------|------|
|                                                                                                                                                            |                                                                                                            | Save Car | ncel |
| Template Name                                                                                                                                              |                                                                                                            |          |      |
| Template Type                                                                                                                                              | Personal     Company    Allow clone company template to personal tem     Policy Branch Specific     Shared | nplate   |      |
| Type the Login ID of the user(s)<br>with whom you wish to share<br>this template. Multiple IDs may<br>be specified by pressing ENTER<br>between each item. |                                                                                                            |          |      |

• Fill out the **Template Name**, **Template Type**, and the **Login ID(s)** of anyone you would like to share this template with.

- Click the **Save** button.
- Your template has been saved.