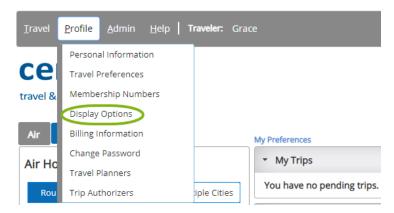

#### **Display Options**

- To change your display options, hover over **Profile** from the Main Menu on the top of your home page.
- Select **Display Options** in the drop-down list.

| Profile                                                                                      |                                                 |                                                                 |
|----------------------------------------------------------------------------------------------|-------------------------------------------------|-----------------------------------------------------------------|
| Display Options                                                                              | Save                                            | Print                                                           |
| Complete the information below and click the Save button                                     | to update your profile.                         |                                                                 |
| (*) indicates required information                                                           |                                                 |                                                                 |
| Date Format         Time Format           Image: Nov 22 or 11/22         Image: 12 hour cloc |                                                 |                                                                 |
| ○ 22 Nov or 22/11 ○ 24 hour cloc                                                             | k Ex: 20:00 Kilometers                          |                                                                 |
| * Preferred language                                                                         | * Show currency rates in the country's currency | • The <b>Display Options</b> page will open                     |
| English                                                                                      | USA                                             | • The <b>Display Options</b> page will open.                    |
| * Default Custom Location/Airport display                                                    |                                                 | <ul> <li>Here, you can update your preference on th</li> </ul>  |
| Airport                                                                                      | Ŧ                                               | following:                                                      |
| Default to Hotel Mapped Options                                                              |                                                 | Date/Time/Distance format                                       |
| <ul> <li>Default to suggested itinerary</li> </ul>                                           | Default to creating an itinerary                |                                                                 |
|                                                                                              |                                                 | <ul> <li>Preferred language</li> </ul>                          |
| Display Up to 15 • air options per page                                                      |                                                 | <ul> <li>Currency format</li> </ul>                             |
|                                                                                              |                                                 | Hotel mapped options                                            |
| Display Up to 15 • car options per page                                                      |                                                 |                                                                 |
|                                                                                              |                                                 | <ul> <li>Number of Car/Air results per page</li> </ul>          |
| Display Up to 5 🔻 rail options per page                                                      |                                                 | <ul> <li>Once you choose your preferences, click the</li> </ul> |
| Display 508 Compliant Assistive Text                                                         |                                                 | Save button.                                                    |