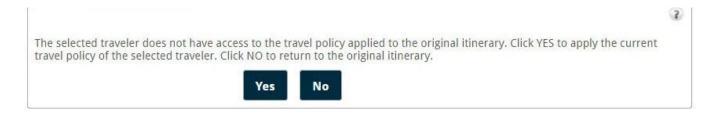

*Please Note:* If the traveler selected has a different travel policy than the user from the trip being copied you may receive the below notification. To continue and override the travel policy, click **Yes**. If you click **No**, you will be brought back to the selected trip.