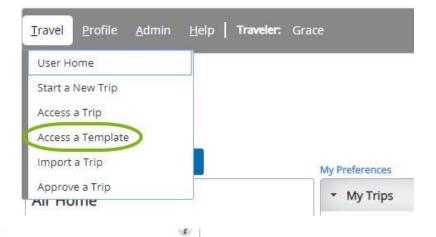

#### Access a Trip Template

- Once logged in, hover over **Travel** from the Main Menu on the top of your homepage
- Select Access a Template in the dropdown list.

You may reserve an itinerary or modify a template below: