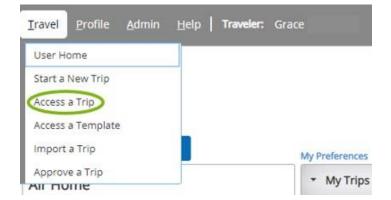

#### Access a Trip

- Once logged in, hover over Travel from the Main Menu on the top of your home page.
- Select Access a Trip in the drop-down list.

- Click **Modify** in the shopping cart to make adjustments to your air, car, or hotel segments.
- Choose the Reserve or Purchase button once your choices have been finalized.