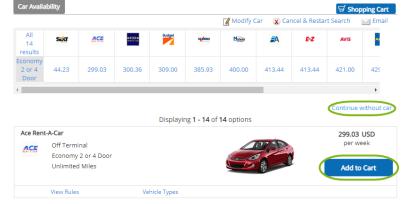

#### Include Car and/or Include Hotel option:

- The Car Availability page will now open.
- Either click the **Continue Without Car** button or select the car rental vendor you prefer and **Add to Cart**.