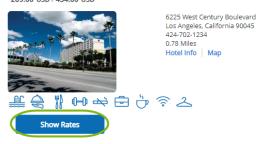

• The Hotel Availability page will now open.

• You can either click the Continue Without Hotel button or select the hotel you prefer and click Show Rates to choose your room preference.

• Click Add to Cart if you want to include it on your itinerary.