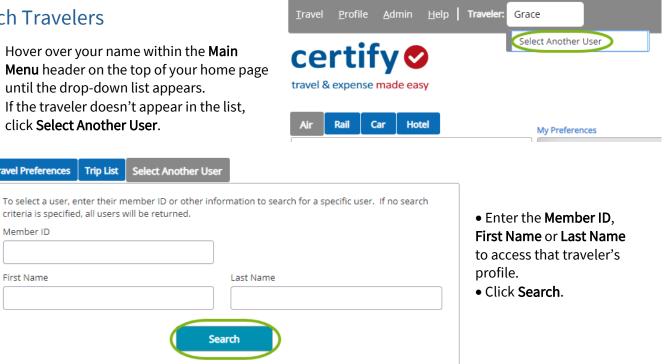

#### Switch Travelers

Travel Preferences

Member ID

First Name

Hover over your name within the Main • Menu header on the top of your home page until the drop-down list appears.

Select Another User

If the traveler doesn't appear in the list, • click Select Another User.

Trip List

criteria is specified, all users will be returned.

Travel Preferences Trip List Select Another User

- Select the Traveler's name from the list you wish to • switch to.
- Once selected, that Traveler's name should now • appear in the Traveler section within the Main Menu header on the top of your home page.

| Member ID            |                                             |           |   |     |
|----------------------|---------------------------------------------|-----------|---|-----|
| First Name           |                                             | Last Name |   |     |
|                      |                                             | Search    |   |     |
| Click the user you v | vish to select in the list bel<br>Member ID |           | В | ack |