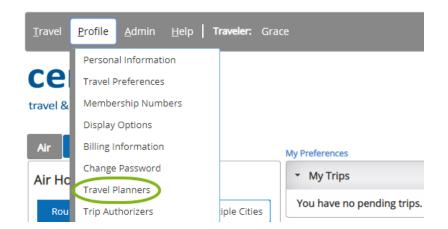

#### Assign my Travel Planner

Profile

Travel Planners Authorized Individual

- Once logged in, hover over **Profile** from the Main Menu on the top of your home page.
- Select Travel Planner in the drop-down list.

Last Name

Member ID

<u> Print</u>

Delete

Add New Travel Planne

• Click the link for Add New Travel Planner.

| Profile                       |                                                    |             |                                                                                                                                                                                                           |
|-------------------------------|----------------------------------------------------|-------------|-----------------------------------------------------------------------------------------------------------------------------------------------------------------------------------------------------------|
| Travel Planners               |                                                    | en Print    |                                                                                                                                                                                                           |
| Enter up to ten Member IDs of | individuals who may plan your travel.<br>Member ID | Cancel Save | <ul> <li>Enter the Member ID(s) for<br/>anyone you would like to plan your<br/>travel. (There is no limit on how<br/>many total Travel Planners that can<br/>be entered).</li> <li>Click Save.</li> </ul> |