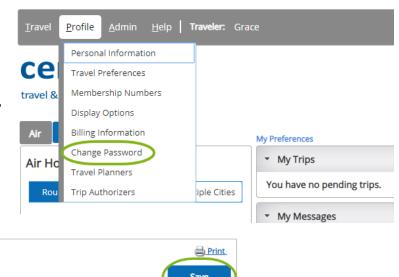

#### **Reset my Password**

- Once logged in, hover over **Profile** from the **Main Menu** on the top of your homepage
- Click Change Password in the drop-down menu
- Enter your Current Password, New Password, and Verify New Password
- Click Save
- You will see a **Password Changed Successfully** message pop up.

Profile

| Change Password                                        | Save                                                                                        |
|--------------------------------------------------------|---------------------------------------------------------------------------------------------|
| (*) indicates required information<br>Current Password | Password Requirements<br>Case Sensitive: <i>Yes</i><br>Number of characters: <b>7 - 100</b> |
| New Password                                           |                                                                                             |
| Verify New Password                                    |                                                                                             |