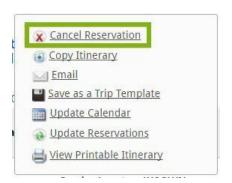

#### Cancel a Trip

- Follow the directions to Access a Trip (Travel Menu > Access a Trip > View)
- Hover over the **Itinerary Actions** link
- Select the Cancel Reservation option to cancel your trip

*Please Note:* You may receive a warning regarding a cancellation fee, if you accept, click **OK**.