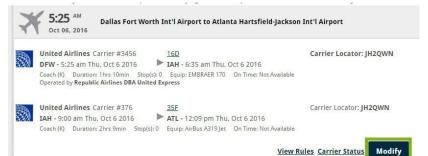

#### Access a Trip

- Once logged in, hover over Travel from the Main Menu on the top of your home page.
- Select Access a Trip in the drop-down list.

- Click **Modify** in the shopping cart to make adjustments to your air, car, or hotel segments.
- Choose the Reserve or Purchase button once your choices have been finalized.

*Please Note:* If you want to access a trip for a guest traveler, you will need to switch to Guest Traveler prior.