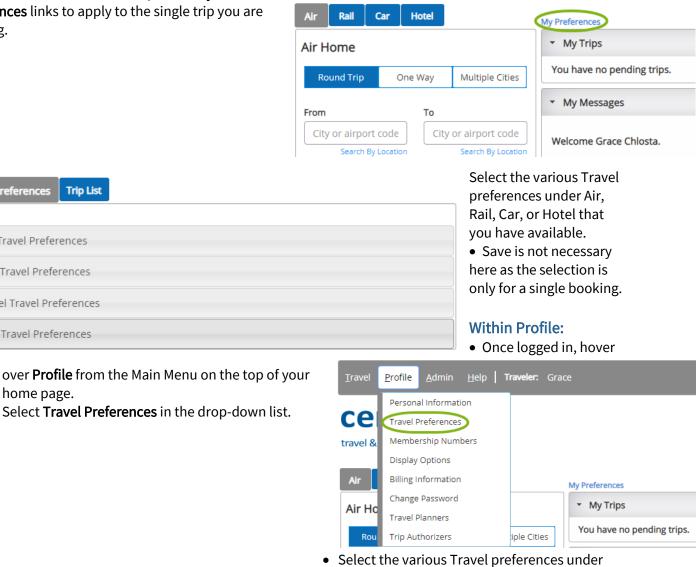

#### **Display Options**

- To change your display options, hover over **Profile** from the Main Menu on the top of your home page.
- Select **Display Options** in the drop-down list.

| Profile                                                                                      |                                                 |                                                                 |
|----------------------------------------------------------------------------------------------|-------------------------------------------------|-----------------------------------------------------------------|
| Display Options                                                                              | Save                                            | Print                                                           |
| Complete the information below and click the Save button                                     | to update your profile.                         |                                                                 |
| (*) indicates required information                                                           |                                                 |                                                                 |
| Date Format         Time Format           Image: Nov 22 or 11/22         Image: 12 hour cloc |                                                 |                                                                 |
| ○ 22 Nov or 22/11 ○ 24 hour cloc                                                             | k Ex: 20:00 Kilometers                          |                                                                 |
| * Preferred language                                                                         | * Show currency rates in the country's currency | • The <b>Display Options</b> page will open                     |
| English                                                                                      | USA                                             | • The <b>Display Options</b> page will open.                    |
| * Default Custom Location/Airport display                                                    |                                                 | <ul> <li>Here, you can update your preference on th</li> </ul>  |
| Airport                                                                                      | Ŧ                                               | following:                                                      |
| Default to Hotel Mapped Options                                                              |                                                 | Date/Time/Distance format                                       |
| <ul> <li>Default to suggested itinerary</li> </ul>                                           | Default to creating an itinerary                |                                                                 |
|                                                                                              |                                                 | <ul> <li>Preferred language</li> </ul>                          |
| Display Up to 15 • air options per page                                                      |                                                 | <ul> <li>Currency format</li> </ul>                             |
|                                                                                              |                                                 | Hotel mapped options                                            |
| Display Up to 15 • car options per page                                                      |                                                 |                                                                 |
|                                                                                              |                                                 | <ul> <li>Number of Car/Air results per page</li> </ul>          |
| Display Up to 5 🔻 rail options per page                                                      |                                                 | <ul> <li>Once you choose your preferences, click the</li> </ul> |
| Display 508 Compliant Assistive Text                                                         |                                                 | Save button.                                                    |

#### Assign my Travel Planner

Profile

Travel Planners Authorized Individual

- Once logged in, hover over **Profile** from the Main Menu on the top of your home page.
- Select Travel Planner in the drop-down list.